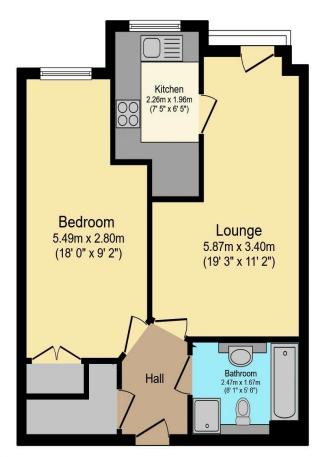

# Visit us at retirementhomesearch.co.uk

Total floor area 46.7 sq.m. (503 sq.ft.) approx

This floor plan is for illustrative purposes only. It is not drawn to scale. Any measurements, floor areas (including any total floor area), openings and orientation are approximate. No details are guaranteed, they cannot be relied upon for any purpose and they do not form part of any agreement. No liability is taken for any error, omission or misstatement. A party must rely upon its own inspection(s). Powered by www.focalagent.com